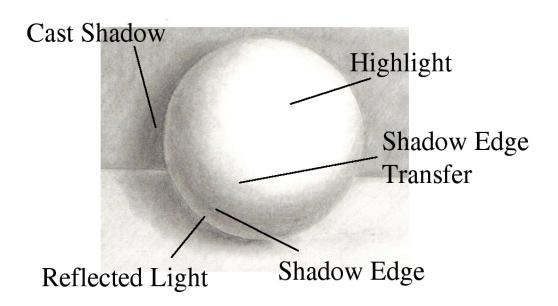

### **VALUE**

"It is in the contrast of light and dark that design happens." Helen Van Wyk

### THE FOUR BASIC TONAL ARRANGEMENTS

Consider your subject as made up of four basic patterns of light, light gray, dark gray, and dark. One of these values should dominate the rest. In the simple diagrams above, four values in combination with four different backgrounds are shown, in each case with a different value predominating. The four arrangements can be varied infinitely according to subject, area, and distribution of pattern and pattern shapes. The extreme lights and darks may be reserved for highlights and dark accents. You can experiment with toned papers, chalk, and charcoal, to develop your sense of values and pattern arrangement.