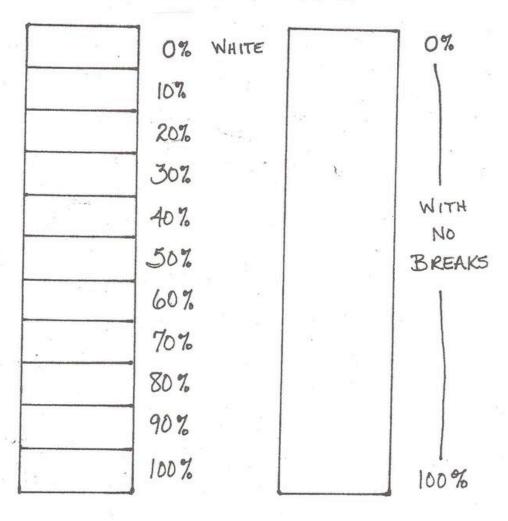

# ART APPRECIATION VALUE SCALE

| NAME | DATE | PERIOD                                                                                                                                                                                                                                                                                                                                                                                                                                                                                                                                                                                                                                                                                                                                                                                                                                                                                                                                                                                                                                                                                                                                                                                                                                                                                                                                                                                                                                                                                                                                                                                                                                                                                                                                                                                                                                                                                                                                                                                                                                                                                                                         |  |
|------|------|--------------------------------------------------------------------------------------------------------------------------------------------------------------------------------------------------------------------------------------------------------------------------------------------------------------------------------------------------------------------------------------------------------------------------------------------------------------------------------------------------------------------------------------------------------------------------------------------------------------------------------------------------------------------------------------------------------------------------------------------------------------------------------------------------------------------------------------------------------------------------------------------------------------------------------------------------------------------------------------------------------------------------------------------------------------------------------------------------------------------------------------------------------------------------------------------------------------------------------------------------------------------------------------------------------------------------------------------------------------------------------------------------------------------------------------------------------------------------------------------------------------------------------------------------------------------------------------------------------------------------------------------------------------------------------------------------------------------------------------------------------------------------------------------------------------------------------------------------------------------------------------------------------------------------------------------------------------------------------------------------------------------------------------------------------------------------------------------------------------------------------|--|
|      | -    | and the same of th |  |

VALUE IS A TERM TO DESCRIBE THE LIGHTNESS OR DARKNESS OF A PIGMENT (OR COLOR). IN ART IT IS COMMON TO CONSIDER VALUE AS BLACK, WHITE AND SHADES OF GRAY. BELOW COMPLETE A VALUE SCALE FROM 0% (WHITE) TO 100% (AS DARK AS YOUR PENCIL WILL GET). IN THE SECOND SCALE COMPLETE A SCALE FROM 0-100% VALUE WITHOUT ANY BREAKS.