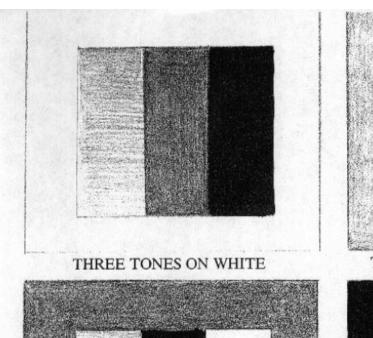

Handout from Class with Judith Carducci at Portrait Society of America Conference in Chicago, 2000

THREE TONES ON LIGHT GRAY

THREE TONES ON BLACK

### THE FOUR BASIC TONAL ARRANGEMENTS

Consider your subject as made up of four basic patterns of light, light gray, dark gray, and dark. One of these values should dominate the rest. In the simple diagrams above, four values in combination with four different backgrounds are shown, in each case with a different value predominating. The four arrangements can be varied infinitely according to subject, area, and distribution of pattern and pattern shapes. The extreme lights and darks may be reserved for highlights and dark accents. You can experiment with toned papers, chalk, and charcoal, to develop your sense of values and pattern arrangement.