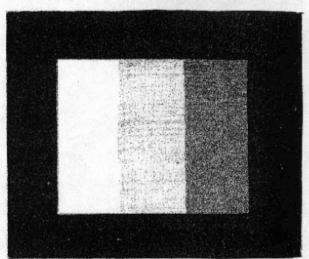

Handout from Class with Judith Carducci at Portrait Society of America Conference in Chicago, 2000

THREE TONES ON LIGHT GRAY

THREE TONES ON BLACK

### THE FOUR BASIC TONAL ARRANGEMENTS

Consider your subject as made up of four basic patterns of light, light gray, dark gray, and dark. One of these values should dominate the rest. In the simple diagrams above, four values in combination with four different backgrounds are shown, in each case with a different value predominating. The four arrangements can be varied infinitely according to subject, area, and distribution of pattern and pattern shapes. The extreme lights and darks may be reserved for highlights and dark accents. You can experiment with toned papers, chalk, and charcoal, to develop your sense of values and pattern arrangement.