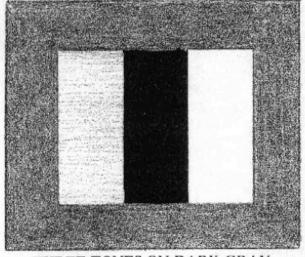

Handout from Class with Judith Carducci at Portrait Society of America Conference in Chicago, 2000

THREE TONES ON LIGHT GRAY

THREE TONES ON BLACK

### THE FOUR BASIC TONAL ARRANGEMENTS

Consider your subject as made up of four basic patterns of light, light gray, dark gray, and dark. One of these values should dominate the rest. In the simple diagrams above, four values in combination with four different backgrounds are shown, in each case with a different value predominating. The four arrangements can be varied infinitely according to subject, area, and distribution of pattern and pattern shapes. The extreme lights and darks may be reserved for highlights and dark accents. You can experiment with toned papers, chalk, and charcoal, to develop your sense of values and pattern arrangement.