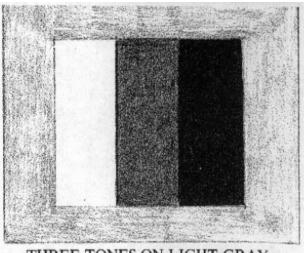

Handout from Class with Judith Carducci at Portrait Society of America Conference in Chicago, 2000

THREE TONES ON LIGHT GRAY

THREE TONES ON BLACK

### THE FOUR BASIC TONAL ARRANGEMENTS

Consider your subject as made up of four basic patterns of light, light gray, dark gray, and dark. One of these values should dominate the rest. In the simple diagrams above, four values in combination with four different backgrounds are shown, in each case with a different value predominating. The four arrangements can be varied infinitely according to subject, area, and distribution of pattern and pattern shapes. The extreme lights and darks may be reserved for highlights and dark accents. You can experiment with toned papers, chalk, and charcoal, to develop your sense of values and pattern arrangement.