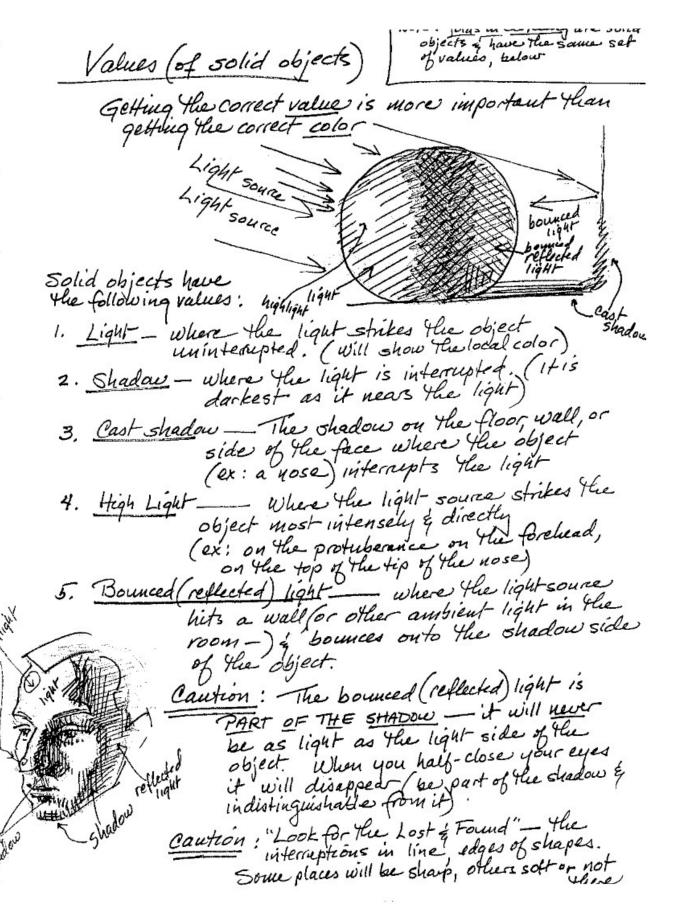

### **VALUE**

"It is in the contrast of light and dark that design happens." Helen Van Wyk

### THE FOUR BASIC TONAL ARRANGEMENTS

Consider your subject as made up of four basic patterns of light, light gray, dark gray, and dark. One of these values should dominate the rest. In the simple diagrams above, four values in combination with four different backgrounds are shown, in each case with a different value predominating. The four arrangements can be varied infinitely according to subject, area, and distribution of pattern and pattern shapes. The extreme lights and darks may be reserved for highlights and dark accents. You can experiment with toned papers, chalk, and charcoal, to develop your sense of values and pattern arrangement.